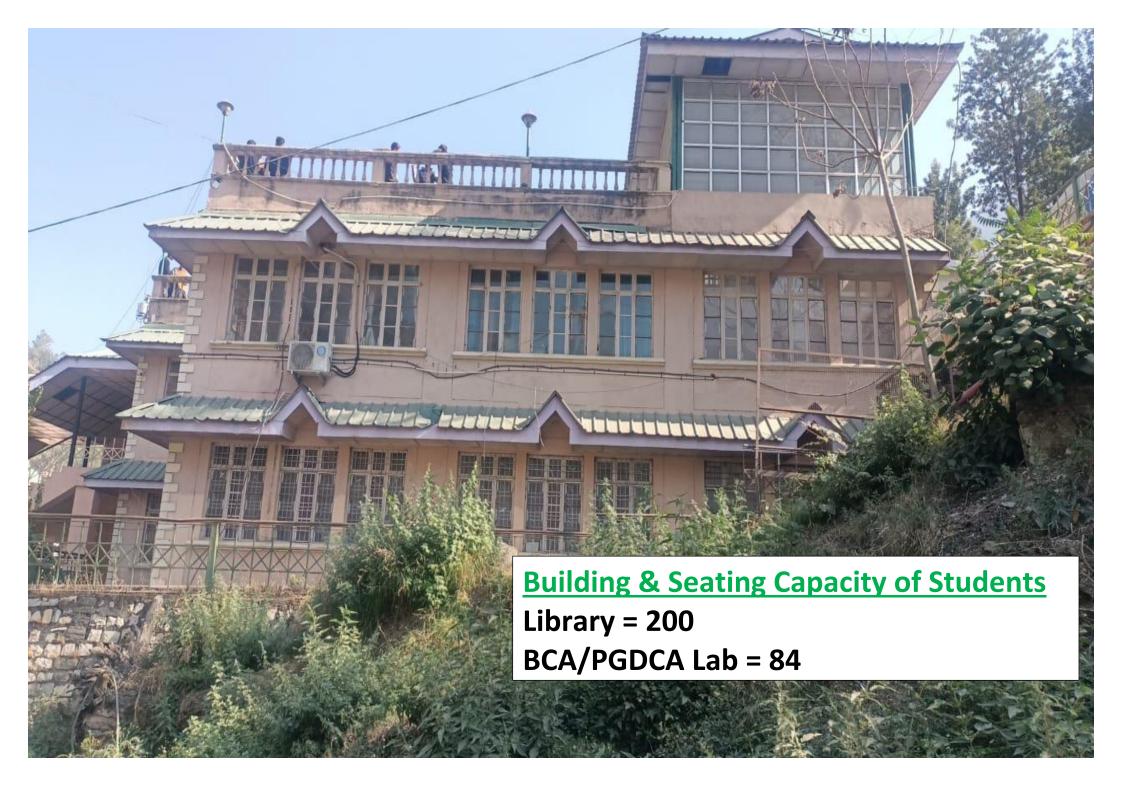

TABLE OF CONTENTS TITLE

| Sr. No. | Title                                                                              | Total Seating Capacity of Students |
|---------|------------------------------------------------------------------------------------|------------------------------------|
| 1.      | Music Room = 20, Exam. Hall = 200<br>Dept. of Geography (+ Lab) = 30, B. Voc. = 40 | 290                                |
| 2.      | Tribal Boys Hostel = 72                                                            | 72                                 |
| 3       | New Science Block = 600                                                            | 600                                |
| 4       | Old Science Block = 300                                                            | 300                                |
| 5       | Old Arts Block = 350                                                               | 350                                |
| 6       | Library = 200<br>BCA/PGDCA Lab = 84                                                | 284                                |
| 7       | Ambedkar Girls Hostel = 48                                                         | 48                                 |
| 8       | Tribal Girls Hostel = 120                                                          | 120                                |
| 9       | Bhadri Girls Hostel = 68                                                           | 68                                 |
| 10      | Library = 200                                                                      | 200                                |
| 11      | Reading Hall = 250                                                                 | 250                                |
| 12      | Commerce Block = 250                                                               | 250                                |
|         | Total =                                                                            | 2832                               |