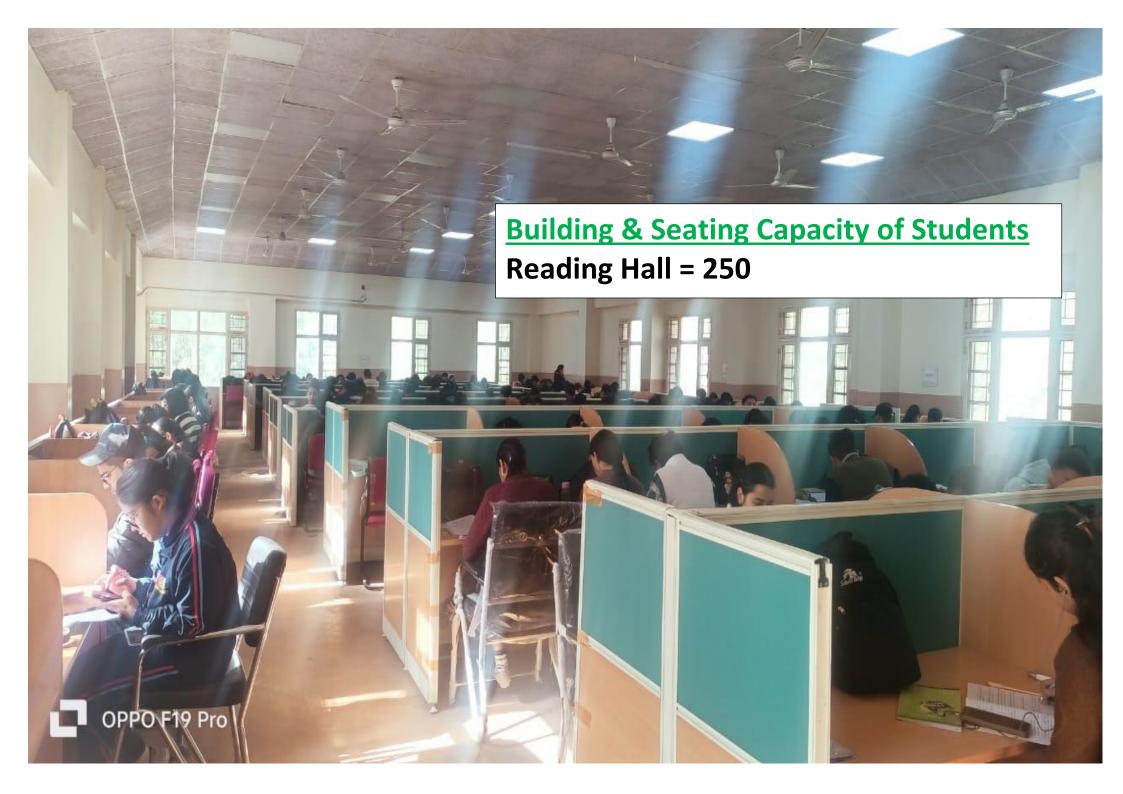

TABLE OF CONTENTS TITLE

| Sr. No. | Title                                                                              | Total Seating Capacity of Students |
|---------|------------------------------------------------------------------------------------|------------------------------------|
| 1.      | Music Room = 20, Exam. Hall = 200<br>Dept. of Geography (+ Lab) = 30, B. Voc. = 40 | 290                                |
| 2.      | Tribal Boys Hostel = 72                                                            | 72                                 |
| 3       | New Science Block = 600                                                            | 600                                |
| 4       | Old Science Block = 300                                                            | 300                                |
| 5       | Old Arts Block = 350                                                               | 350                                |
| 6       | Library = 200<br>BCA/PGDCA Lab = 84                                                | 284                                |
| 7       | Ambedkar Girls Hostel = 48                                                         | 48                                 |
| 8       | Tribal Girls Hostel = 120                                                          | 120                                |
| 9       | Bhadri Girls Hostel = 68                                                           | 68                                 |
| 10      | Library = 200                                                                      | 200                                |
| 11      | Reading Hall = 250                                                                 | 250                                |
| 12      | Commerce Block = 250                                                               | 250                                |
|         | Total =                                                                            | 2832                               |