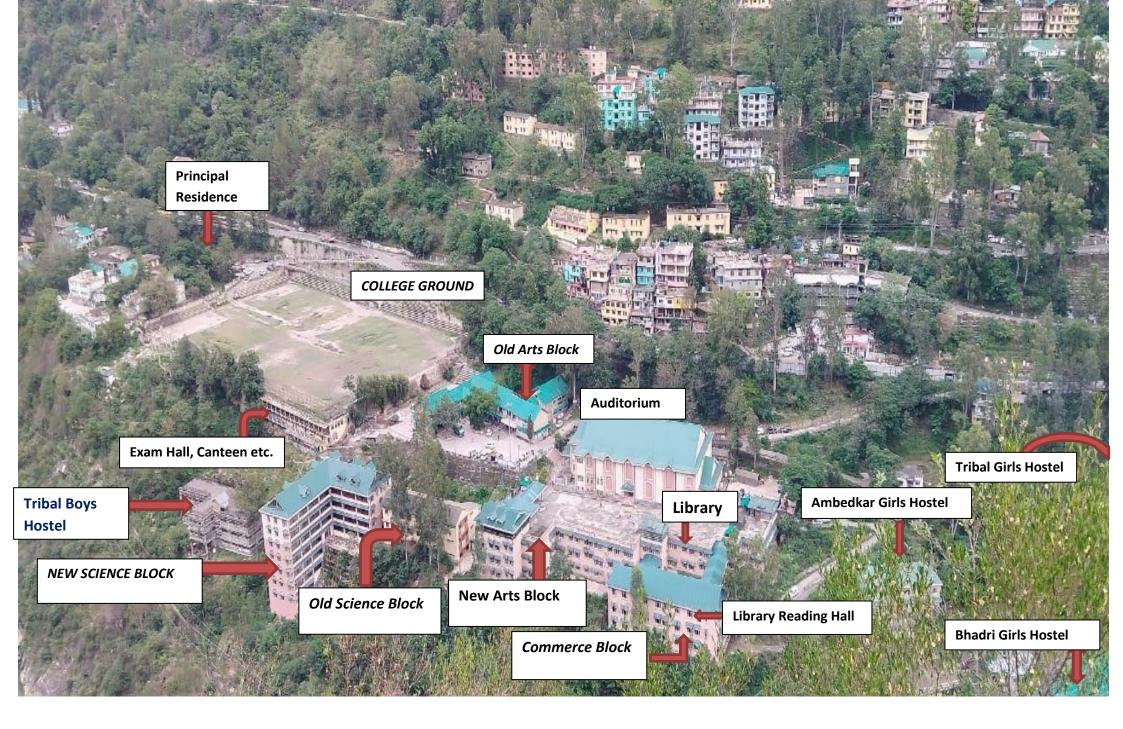

TABLE OF CONTENTS TITLE

| Sr. No. | Title                                                                              | Total Seating Capacity of Students |
|---------|------------------------------------------------------------------------------------|------------------------------------|
| 1.      | Music Room = 20, Exam. Hall = 200<br>Dept. of Geography (+ Lab) = 30, B. Voc. = 40 | 290                                |
| 2.      | Tribal Boys Hostel = 72                                                            | 72                                 |
| 3       | New Science Block = 600                                                            | 600                                |
| 4       | Old Science Block = 300                                                            | 300                                |
| 5       | Old Arts Block = 350                                                               | 350                                |
| 6       | Library = 200<br>BCA/PGDCA Lab = 84                                                | 284                                |
| 7       | Ambedkar Girls Hostel = 48                                                         | 48                                 |
| 8       | Tribal Girls Hostel = 120                                                          | 120                                |
| 9       | Bhadri Girls Hostel = 68                                                           | 68                                 |
| 10      | Library = 200                                                                      | 200                                |
| 11      | Reading Hall = 250                                                                 | 250                                |
| 12      | Commerce Block = 250                                                               | 250                                |
|         | Total =                                                                            | 2832                               |