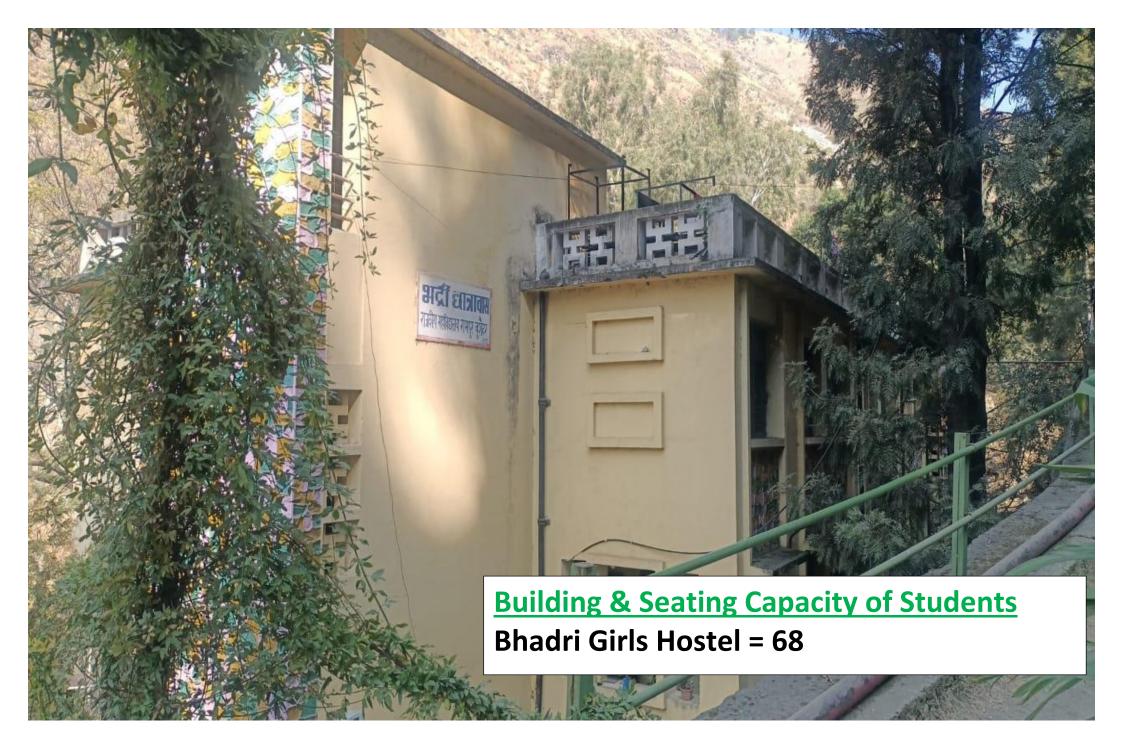

TABLE OF CONTENTS TITLE

| Sr. No. | Title                                                                              | Total Seating Capacity of Students |
|---------|------------------------------------------------------------------------------------|------------------------------------|
| 1.      | Music Room = 20, Exam. Hall = 200<br>Dept. of Geography (+ Lab) = 30, B. Voc. = 40 | 290                                |
| 2.      | Tribal Boys Hostel = 72                                                            | 72                                 |
| 3       | New Science Block = 600                                                            | 600                                |
| 4       | Old Science Block = 300                                                            | 300                                |
| 5       | Old Arts Block = 350                                                               | 350                                |
| 6       | Library = 200<br>BCA/PGDCA Lab = 84                                                | 284                                |
| 7       | Ambedkar Girls Hostel = 48                                                         | 48                                 |
| 8       | Tribal Girls Hostel = 120                                                          | 120                                |
| 9       | Bhadri Girls Hostel = 68                                                           | 68                                 |
| 10      | Library = 200                                                                      | 200                                |
| 11      | Reading Hall = 250                                                                 | 250                                |
| 12      | Commerce Block = 250                                                               | 250                                |
|         | Total =                                                                            | 2832                               |