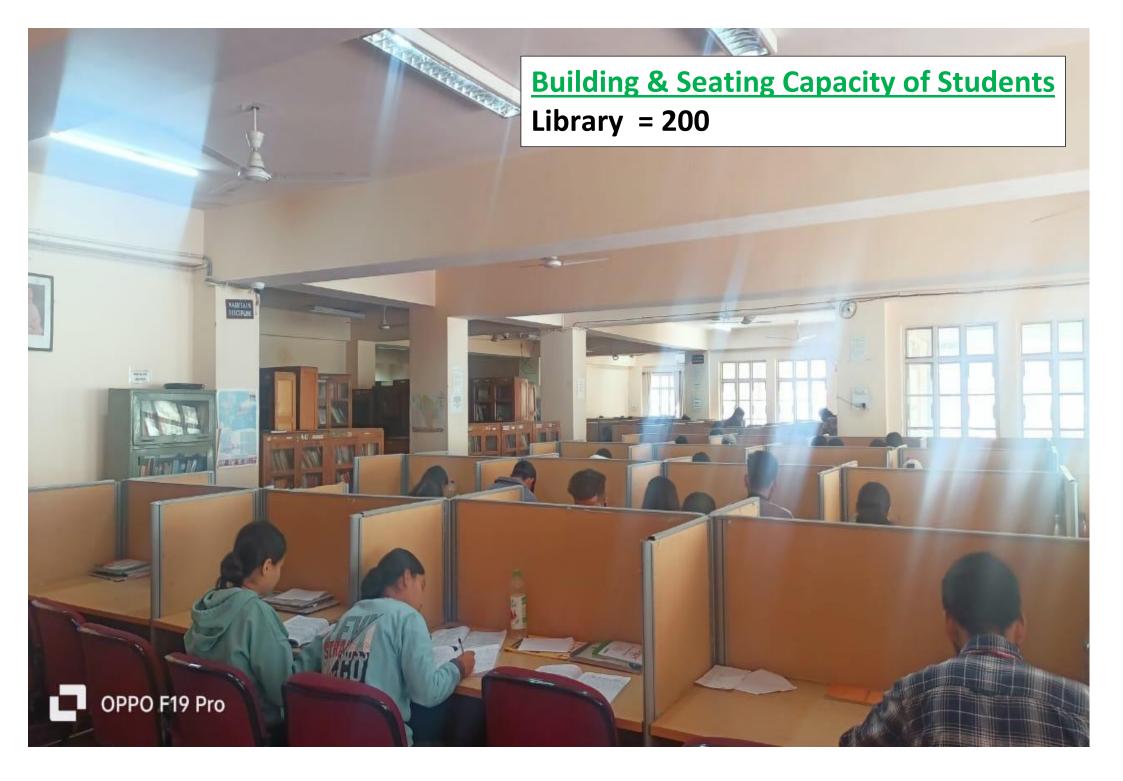

TABLE OF CONTENTS TITLE

| Sr. No. | Title                                                                              | Total Seating Capacity of Students |
|---------|------------------------------------------------------------------------------------|------------------------------------|
| 1.      | Music Room = 20, Exam. Hall = 200<br>Dept. of Geography (+ Lab) = 30, B. Voc. = 40 | 290                                |
| 2.      | Tribal Boys Hostel = 72                                                            | 72                                 |
| 3       | New Science Block = 600                                                            | 600                                |
| 4       | Old Science Block = 300                                                            | 300                                |
| 5       | Old Arts Block = 350                                                               | 350                                |
| 6       | Library = 200<br>BCA/PGDCA Lab = 84                                                | 284                                |
| 7       | Ambedkar Girls Hostel = 48                                                         | 48                                 |
| 8       | Tribal Girls Hostel = 120                                                          | 120                                |
| 9       | Bhadri Girls Hostel = 68                                                           | 68                                 |
| 10      | Library = 200                                                                      | 200                                |
| 11      | Reading Hall = 250                                                                 | 250                                |
| 12      | Commerce Block = 250                                                               | 250                                |
|         | Total =                                                                            | 2832                               |